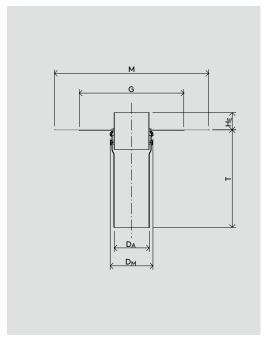

Membrane flange

SBS bitumen roofing membrane

Special models ← on request\*

| WG 1214 ← | Nominal Width | Product No.  | D <sub>A</sub> Ø<br>[mm] | D <sub>M</sub> Ø<br>[mm] | GØ<br>[mm] | MØ<br>[mm] | [mm] | H <sub>E</sub><br>[mm] |
|-----------|---------------|--------------|--------------------------|--------------------------|------------|------------|------|------------------------|
|           | DN 70         | A133-B070300 | 75                       | 92                       | 325        | 480        | 300  | 90                     |
|           | DN 100        | A133-B100300 | 110                      | 130                      | 325        | 480        | 300  | 90                     |
|           | DN 125        | A133-B125300 | 125                      | 142                      | 325        | 480        | 300  | 90                     |