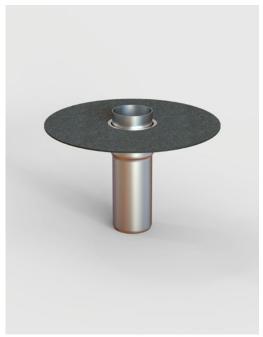

## b/s/t ALIT Emergency Overflow Drain S Bitumen

with water dam level

Specification ←

Material Aluminium

Pipe length 300 mm

Complete with water dam pipe, made of aluminium, L = 150 mm

Water dam level

To be cut to dam level, maximum dam level 90 mm

Membrane flange

SBS bitumen roofing membrane

Special models ← on request\*

| WG 1214 ← | Nominal Width | Product No.  | D <sub>A</sub> Ø<br>[mm] | D <sub>M</sub> Ø<br>[mm] | GØ<br>[mm] | MØ<br>[mm] | [mm] | H <sub>E</sub><br>[mm] |
|-----------|---------------|--------------|--------------------------|--------------------------|------------|------------|------|------------------------|
|           | DN 70         | A133-B070300 | 75                       | 92                       | 325        | 480        | 300  | 90                     |
|           | DN 100        | A133-B100300 | 110                      | 130                      | 325        | 480        | 300  | 90                     |
|           | DN 125        | A133-B125300 | 125                      | 142                      | 325        | 480        | 300  | 90                     |